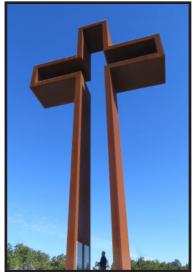

## Required Elements Of A "Covenant Certified" Sculpture Prayer Garden

"The Empty Cross" Hebrews 12:2 10' x 40' x 77' (70 tons)

On December 9, 2001, Max and Sherry Greiner received a prophetic word from stranger. Dr. Mahesh Chavda at Cathedral Of Praise Church in Austin, TX. Chavda said God was calling them to restore the Tabernacle using Max's monumental Christian art.

Eight months later another stranger, Beaumont, TX. business man, Marlon Quibodeaux wrote the artist saying God wanted him to build a 77'7" cross on IH-10. Max prayed and received a detailed vision of a Garden Tabernacle.