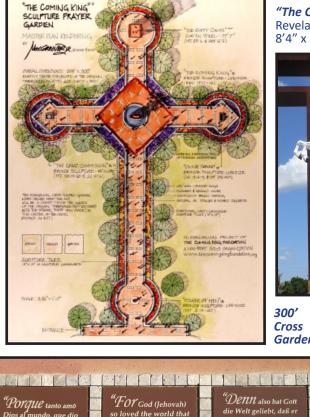

whoever believes in Him

shall not perish but have eternal life." Jesus Christ

"The Coming King"® Revelation 19:11 8'4" x 9' x 18' (5,000 lbs)

"The Great Commission" ® Matthew 28:19 5' x 4' x 6' (600 lbs)

seinen eingeborenen

der an ihn glaubt, nicht

verloren gehe sondern ewiges Leben habe."

300' Cross Garden