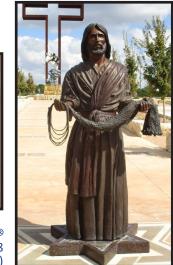

"Divine Servant" ® John 13:1 3'6" x 6'6" x 5' (1,200 lbs)

77 Bible Verses Set in precise order 16" x 16" in 3 languages

tenga vida eterna

Jesucristo

"Fisher Of Men"® Matthew 4:18 3'6" x 3'6" x 7' (700 lbs)