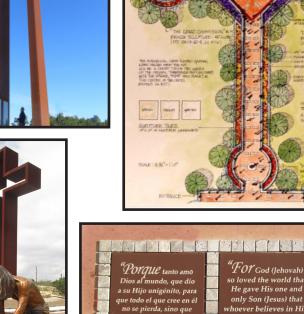

whoever believes in Him

shall not perish but have eternal life." Jesus Christ

"The Coming King"® Revelation 19:11 8'4" x 9' x 18' (5,000 lbs)

"The Great Commission" ® Matthew 28:19 5' x 4' x 6' (600 lbs)

seinen eingeborenen

der an ihn glaubt, nicht

verloren gehe sondern ewiges Leben habe."

300' Cross Garden